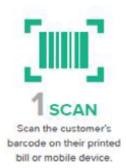

## What To Do at the Register:

The register will prompt you to enter an amount.

Ask the customer what amount they want to pay – and then enter that amount.

Collect the desired cash amount (and fee, if applicable) to apply to the payment amount.