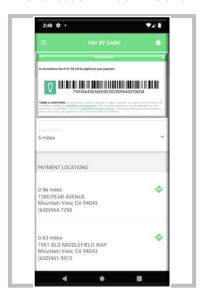

## \*ATTENTION ALL INCOMM TEXAS MERCHANT LOCATIONS

Customers can now pay their Swisher Electric Cooperative, Inc. bill in store with VanillaDirect Pay



- Please do <u>not</u> turn these customers away when they come to the store to pay their bills.
- \$1.50 Fee to the customer
  - UPC CF125 799366433651

## VanillaDirect Pay Training Refresh Guide

A Swisher Electric Cooperative, Inc. Customer will come to the register with cash and present a VanillaDirect Pay barcode for bill payment.

The barcode will either be on their mobile device or a printed statement.



Mobile Device

Printed Email

## The barcode will look like this:



## What To Do at the Register:





The register will prompt you to enter an amount.



Ask the customer what amount they want to pay – and then enter that amount.



Collect the desired cash amount (and fee, if applicable) to apply to the payment amount.



When the transaction is completed, hand the receipt to the customer.